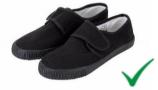

### <u>P.E. Kit</u>

P.E kit must be brought into school to be changed into, and should be kept in school at all times. It will include;

- Plain navy blue P.E. shorts/ Plain navy blue tracksuit bottoms **OR** leggings (not a combination of both)
- Sky blue P.E. top with the Samuel Allsopp logo
- Black P.E pumps for indoor use
- Trainers (to be kept in school) for outdoor use (NOT BLACK)

Indoor pumps

Outdoor trainers

We will also be introducing a new school book bag with the Samuel Allsopp logo.

82 Wellington Street, Burton-upon-Trent DE14 2DS.