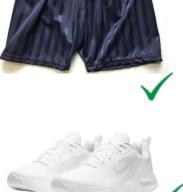

### <u>P.E. Kit</u>

P.E kit must be brought into school to be changed into, and should be kept in school at all times. It will include;

- Plain navy blue P.E. shorts/ Plain navy blue tracksuit bottoms **OR** leggings (not a combination of both)
- Sky blue P.E. top with the Samuel Allsopp logo
- Black P.E pumps for indoor use
- Trainers (to be kept in school) for outdoor use (NOT BLACK)