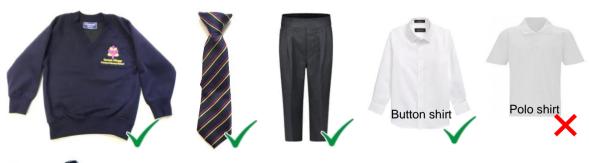

#### Day to day uniform- Boys

- Navy blue V-neck jumper with the Samuel Allsopp logo
- Plain white collared shirt (NOT a polo shirt)
- Yellow and purple school tie clip on
- Grey tailored trousers/shorts <u>black is no longer permitted</u>
- Grey socks
- ✓ Black formal shoes closed toe, NO trainers
- × Jewellery should be left at home.
- × No extreme hairstyles