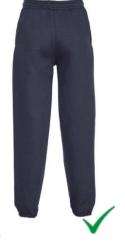

### <u>P.E. Kit</u>

P.E kit must be brought into school to be changed into, and should be kept in school at all times. It will include;

- Plain navy blue P.E. shorts/ Plain navy blue tracksuit bottoms **OR** leggings (not a combination of both)
- Sky blue P.E. top with the Samuel Allsopp logo
- Black P.E pumps for indoor use
- Trainers (to be kept in school) for outdoor use (NOT BLACK)