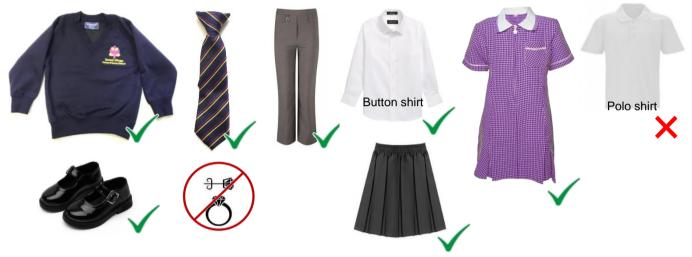

#### Day to day uniform- Girls

- Navy blue V-neck jumper or Navy blue cardigan with the Samuel Allsopp logo
- Plain white collared shirt (NOT a polo shirt)
- Yellow and purple school tie clip on
- Optional Purple gingham summer dress, for the Summer Term
- Grey tailored trousers or skirt <u>black is no longer permitted</u>
- Grey socks or grey tights
- Black formal shoes closed toe, no trainers
- Hijab older children in our school may wish to wear hijab (this is not compulsory) but this must be the plain navy blue school one piece which does not require pins. These can be purchased from MyUniform for £4.
- × Jewellery should be left at home.
- × No extreme hairstyles

#### Day to day uniform- Boys

- Navy blue V-neck jumper with the Samuel Allsopp logo
- Plain white collared shirt (NOT a polo shirt)
- Yellow and purple school tie clip on
- Grey tailored trousers/shorts <u>black is no longer permitted</u>
- Grey socks
- ✓ Black formal shoes closed toe, NO trainers
- × Jewellery should be left at home.
- × No extreme hairstyles