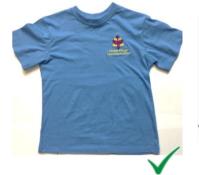

### <u>P.E. Kit</u>

P.E kit must be brought into school to be changed into, and should be kept in school at all times. It will include;

- Plain navy blue P.E. shorts/ Plain navy blue tracksuit bottoms **OR** leggings (not a combination of both)
- Sky blue P.E. top with the Samuel Allsopp logo
- Black P.E pumps for indoor use
- Trainers (to be kept in school) for outdoor use (NOT BLACK)