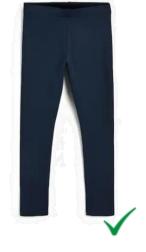

### <u>P.E. Kit</u>

P.E kit must be brought into school to be changed into, and should be kept in school at all times. It will include;

- Plain navy blue P.E. shorts/ Plain navy blue tracksuit bottoms **OR** leggings (not a combination of both)
- Sky blue P.E. top with the Samuel Allsopp logo
- Black P.E pumps for indoor use
- Trainers (to be kept in school) for outdoor use (NOT BLACK)