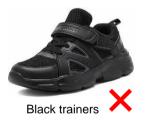

### <u>P.E. Kit</u>

P.E kit must be brought into school to be changed into, and should be kept in school at all times. It will include;

- Plain navy blue P.E. shorts/ Plain navy blue tracksuit bottoms **OR** leggings (not a combination of both)
- Sky blue P.E. top with the Samuel Allsopp logo
- Black P.E pumps for indoor use
- Trainers (to be kept in school) for outdoor use (NOT BLACK)

Indoor pumps

Outdoor trainers

We will also be introducing a new school book bag with the Samuel Allsopp logo.

82 Wellington Street, Burton-upon-Trent DE14 2DS.